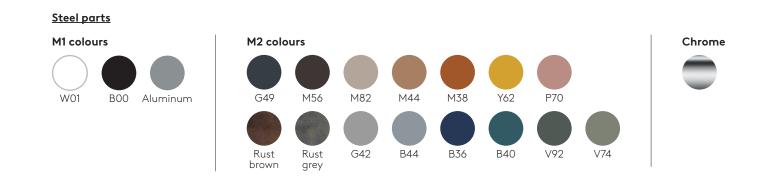

| \$1,083     | \$1,146 | \$1,197 | \$1,347 | \$1,473 | \$1,602 | \$1,518 | \$1,764 |
| UNN0695 | Chrome                                                  | \$1,236     | \$1,299 | \$1,350 | \$1,500 | \$1,626 | \$1,755 | \$1,671 | \$1,917 |

Counter Stool with round steel rod sled frame.



COM: 110 cm - 1.2 yds

| UNN0690 | Colours M1 | \$1,044 \$1,107 \$1,158 \$1,308 \$1,434 \$1,563 \$1,479 \$1,725 |
|---------|------------|-----------------------------------------------------------------|
| UNN0690 | Colours M2 | \$1,074 \$1,137 \$1,188 \$1,338 \$1,464 \$1,593 \$1,509 \$1,755 |
| UNN0690 | Chrome     | \$1,227 \$1,290 \$1,341 \$1,491 \$1,617 \$1,746 \$1,662 \$1,908 |

### **Tusch Seating International**

#### Unnia Tapiz Stool

Manufacturer: Inclass, Spain







#### **Tusch Seating International Inc.** 251 Bartley Dr. Unit #4 Toronto, ON M4A 2N7 Canada www.tuschseating.com

T 416.368.6100 F 416.368.4477 T 888.368.6101 info@tuschseating.com