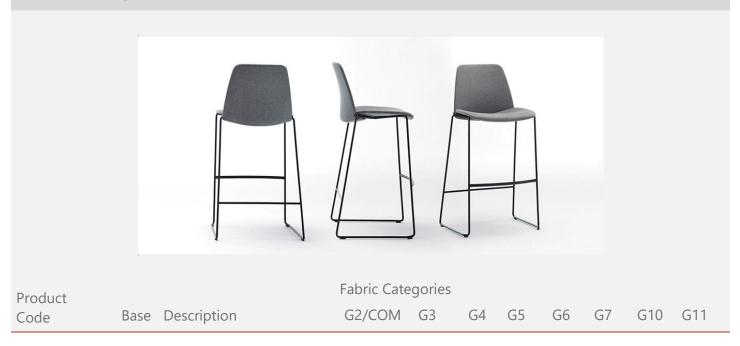

# Unnia Tapiz Stool

Manufacturer: Inclass, Spain

#### Stools with upholstered seat and backrest.

|         | Bar Stool with round steel roo<br>COM: 110 cm - 1.2 yds | d sled fran | ne.     |         |         |         |         |         |         |
|---------|---------------------------------------------------------|-------------|---------|---------|---------|---------|---------|---------|---------|
| UNN0695 | Colours M1                                              | \$1,053     | \$1,116 | \$1,167 | \$1,317 | \$1,443 | \$1,572 | \$1,488 | \$1,734 |
| UNN0695 | Colours M2                                              | \$1,083     | \$1,146 | \$1,197 | \$1,347 | \$1,473 | \$1,602 | \$1,518 | \$1,764 |
| UNN0695 | Chrome                                                  | \$1,236     | \$1,299 | \$1,350 | \$1,500 | \$1,626 | \$1,755 | \$1,671 | \$1,917 |